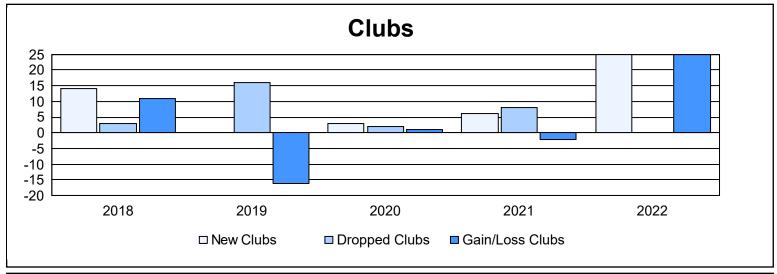

District 306 B2 As of June 2022 Cumulative

| Year      | New<br>Clubs | Dropped<br>Clubs | Gain/<br>Loss<br>Clubs | New<br>Members | Charter<br>Members | Reinstate<br>Members | Transfer<br>Members | Total<br>Member<br>Added | Total<br>Members<br>Dropped | Gain/<br>Loss<br>Members |
|-----------|--------------|------------------|------------------------|----------------|--------------------|----------------------|---------------------|--------------------------|-----------------------------|--------------------------|
| 2017-2018 | 14           | 3                | 11                     | 450            | 347                | 31                   | 24                  | 852                      | 597                         | 255                      |
| 2018-2019 | 0            | 16               | -16                    | 214            | 112                | 147                  | 12                  | 485                      | 999                         | -514                     |
| 2019-2020 | 3            | 2                | 1                      | 212            | 80                 | 33                   | 3                   | 328                      | 429                         | -101                     |
| 2020-2021 | 6            | 8                | -2                     | 265            | 154                | 33                   | 10                  | 462                      | 425                         | 37                       |
| 2021-2022 | 25           | 0                | 25                     | 683            | 609                | 53                   | 9                   | 1,354                    | 588                         | 766                      |
| Average   | 10           | 6                | 4                      | 365            | 260                | 59                   | 12                  | 696                      | 608                         | 89                       |