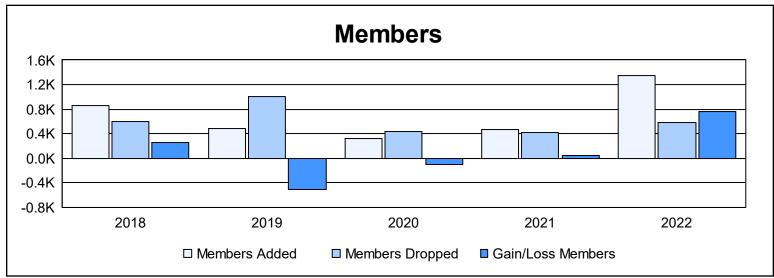

District 306 B2 As of June 2022 Cumulative

| Year      | New<br>Clubs | Dropped<br>Clubs | Gain/<br>Loss<br>Clubs | New<br>Members | Charter<br>Members | Reinstate<br>Members | Transfer<br>Members | Total<br>Member<br>Added | Total<br>Members<br>Dropped | Gain/<br>Loss<br>Members |
|-----------|--------------|------------------|------------------------|----------------|--------------------|----------------------|---------------------|--------------------------|-----------------------------|--------------------------|
| 2017-2018 | 14           | 3                | 11                     | 450            | 347                | 31                   | 24                  | 852                      | 597                         | 255                      |
| 2018-2019 | 0            | 16               | -16                    | 214            | 112                | 147                  | 12                  | 485                      | 999                         | -514                     |
| 2019-2020 | 3            | 2                | 1                      | 212            | 80                 | 33                   | 3                   | 328                      | 429                         | -101                     |
| 2020-2021 | 6            | 8                | -2                     | 265            | 154                | 33                   | 10                  | 462                      | 425                         | 37                       |
| 2021-2022 | 25           | 0                | 25                     | 683            | 609                | 53                   | 9                   | 1,354                    | 588                         | 766                      |
| Average   | 10           | 6                | 4                      | 365            | 260                | 59                   | 12                  | 696                      | 608                         | 89                       |